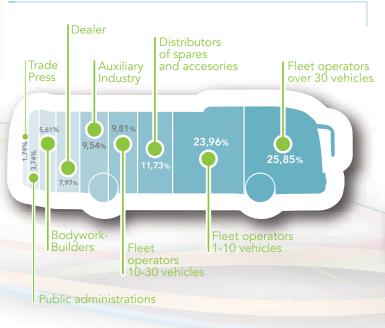

#### **FREQUENCY**

#### **PRESS DAY**

#### **OPEN TO**

#### **SECTORS**

Spare Parts, Accessories and

#### **ACTIVITIES**

**Test Circuits** 

#### **ORGANISED BY**

**IFEMA** 

#### IN PARTNERSHIP WITH





ASCABUS, the National



Passenger Transport





Federation .



## FIGURES FROM **181 PARTICIPATING COMPANIES** 33% FOREIGN COMPANIES FROM 15 COUNTRIES 8% of exhibitors CONSIDER THEIR PARTICIPATION **Activity** of the participating companies HIGHLY SATISFACTORY 41% Bodybuilding FOR THEIR COMPANY 22% Whole Vehicles 15% Spare Parts, Accessories and Technology 8% Chassis 7% Maintenance Transport Infrastructures 3% Associations, Bodies and Services Trade visitors by Sector of Interest:

## 9,744 TRADE VISITORS

15% FOREIGN VISITORS FROM 51 COUNTRIES

## Trade visitors by Activity:





## Trade visitors by Occupation:



## **204 ACCREDITED JOURNALISTS**

21% FOREIGN

124 ACCREDITED MEDIA

469 MENTIONS IN THE MEDIA





#### FERIA DE MADRID SERVICING AND SUPPORTING PROFESSIONALS

Annually, more than 32,000 companies (20% from abroad) take part in **IFEMA**'s fairs, whilst some 2.6 million visitors register to attend.

**IFEMA**'s management model, together with its diverse range of activities, position **IFEMA** as the leading operator in Spain and one of the most important operators in Europe.



#### MADRID STRATEGIC PLACE

Madrid features the headquarters of one third of all Spanish companies and of numerous multinational organisations, as well as the production centre of many nationwide operators.

Madrid is one of the most prosperous regions in Europe. Thanks to