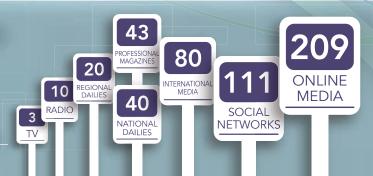

## **204 ACCREDITED JOURNALISTS**

21% FOREIGN

124 ACCREDITED MEDIA

469 MENTIONS IN THE MEDIA