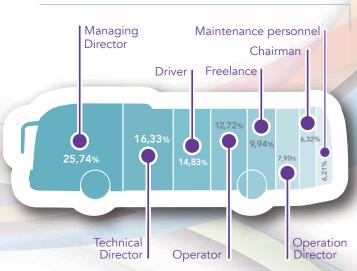

## 9,744 TRADE VISITORS

15% FOREIGN VISITORS FROM 51 COUNTRIES

## Trade visitors by Activity:

## Trade visitors by Occupation: