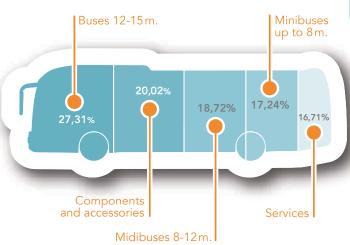

## FIGURES FROM **181 PARTICIPATING COMPANIES** 33% FOREIGN COMPANIES FROM 15 COUNTRIES 8% of exhibitors CONSIDER THEIR PARTICIPATION **Activity** of the participating companies HIGHLY SATISFACTORY 41% Bodybuilding FOR THEIR COMPANY 22% Whole Vehicles 15% Spare Parts, Accessories and Technology 8% Chassis 7% Maintenance Transport Infrastructures 3% Associations, Bodies and Services Trade visitors by Sector of Interest: