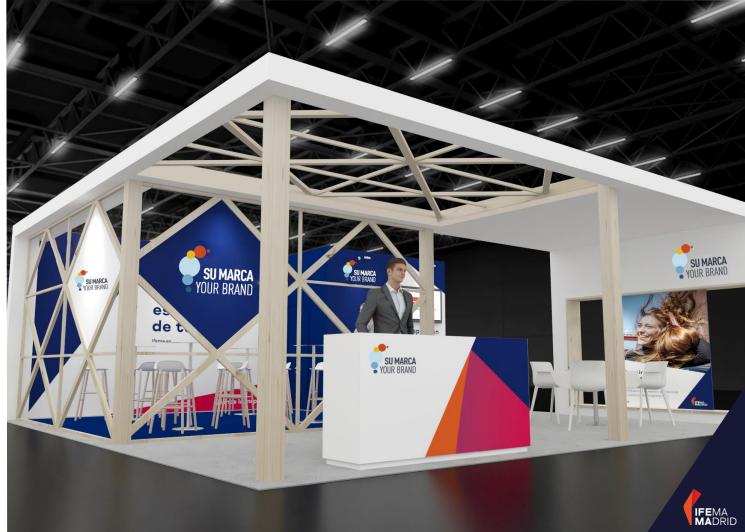

64

Pag. 64 Back to Inde

**64**m<sup>2</sup>

Brand model

238,23 €/m<sup>2</sup>

Services and Assembly fees included. VAT not included.

Pag. 65 <u>Back to Index</u>

Brand model 64 m2 (3 streets) with warehouse and meeting areas. Raised floor with platform in Nordic maple.