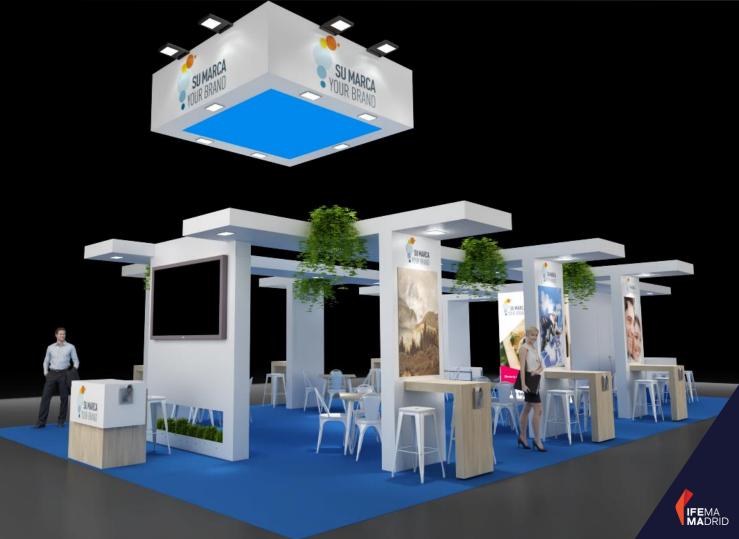

Services and Assembly fees included. VAT not included.

Pag. 216 Back to Index

Co-exhibitor layout with separated meeting areas. Melamine platform and Hung banner with backlit signages

> 44.775,84 € 373,13 €/m<sup>2</sup>