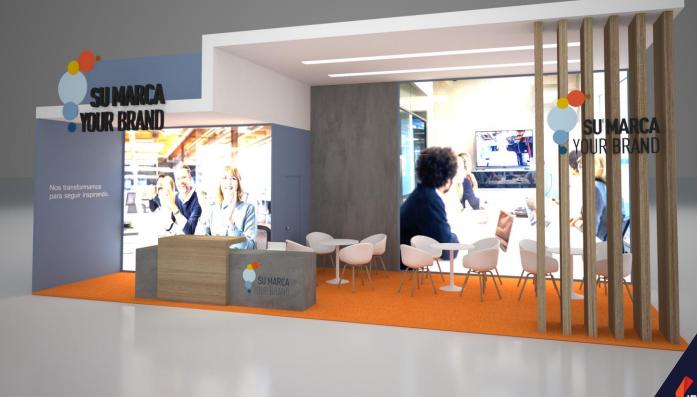

Pag. 35 <u>Back to Inde</u>

**40**m<sup>2</sup>

Brand model with private meeting room

328,36 €/m<sup>2</sup>

Services and Assembly fees included. VAT not included.

Pag. 36 <u>Back to Index</u>

Standard model 40 m2 (2 openings) with counter, storage and various meeting areas. Melamine flooring.