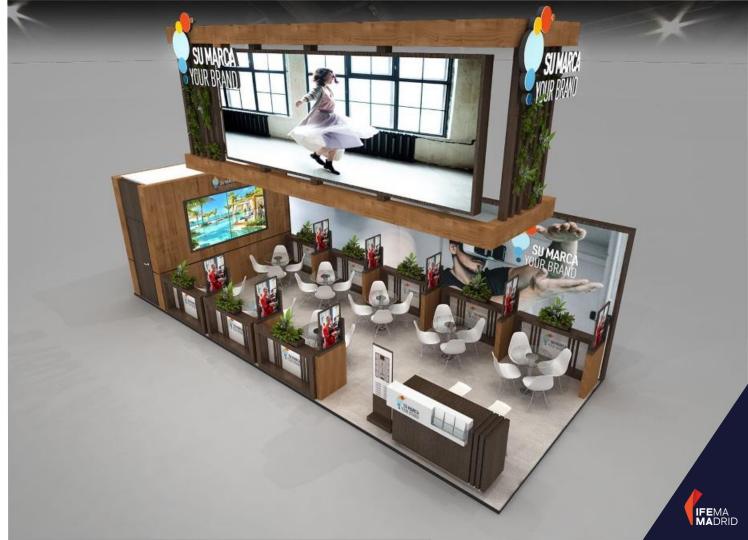

Brand model con areas de reuniones formales e informales.

**80**m<sup>2</sup>

**20.503,18 €** 256,29 €/m<sup>2</sup>

fees included. VAT not included.

Services and Assembly

Pag. 95 <u>Back to Index</u>

Brand model 80 m2 with storage room, bar and meeting areas. Raised floor with light oak platform.