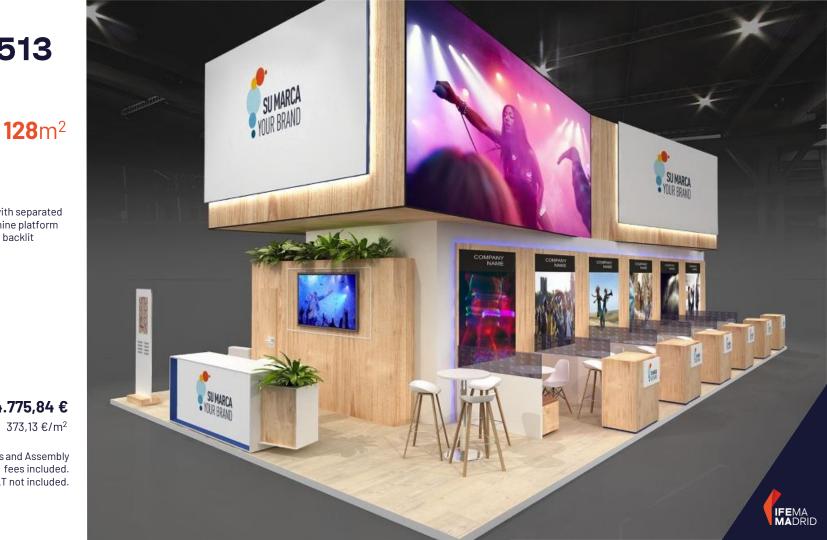

## Stand **model 713**

Design stand for 6 co-exhibitors. General counter and individual counters, with its own monolith for graphics. Open meeting area. Semi-closed VIP area.

stands

21.785,50 €

170,20 €/m<sup>2</sup>