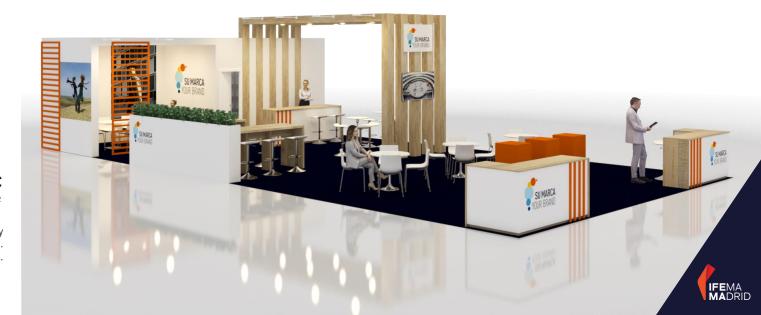

Pag. 124 <u>Back to Index</u>

Brand model 128 m2 (3 streets) with warehouse, bar and meeting areas.

A multitude of backlit graphics.

Suspended element with backlit logos.

Services and Assembly fees included. VAT not included.

Pag. 129 Back to Index

Brand option with hanging garden Laminated platform combining 2 colours.

**128**m<sup>2</sup>

Services and Assembly fees included. VAT not included.

Pag. 135 Back to Index

Branding stand model with meeting area, bar area, exhibition area and banner. Carpet floor with platform