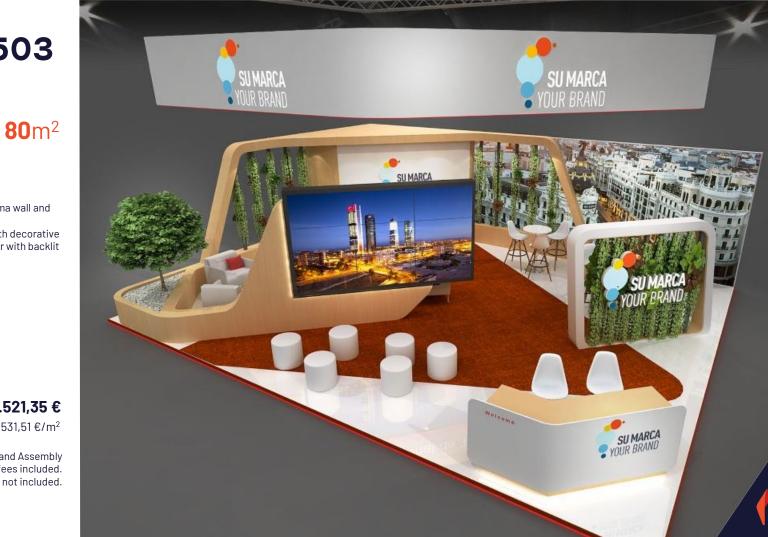

**80**m<sup>2</sup>

Brand option with plasma wall and garden areas Laminated platform with decorative carpet and Hung banner with backlit signages.

42.521,35 € 531,51 €/m<sup>2</sup>

Branding stand model with open and closed meeting area, work area, exhibition area and element in height. Carpet floor with platform