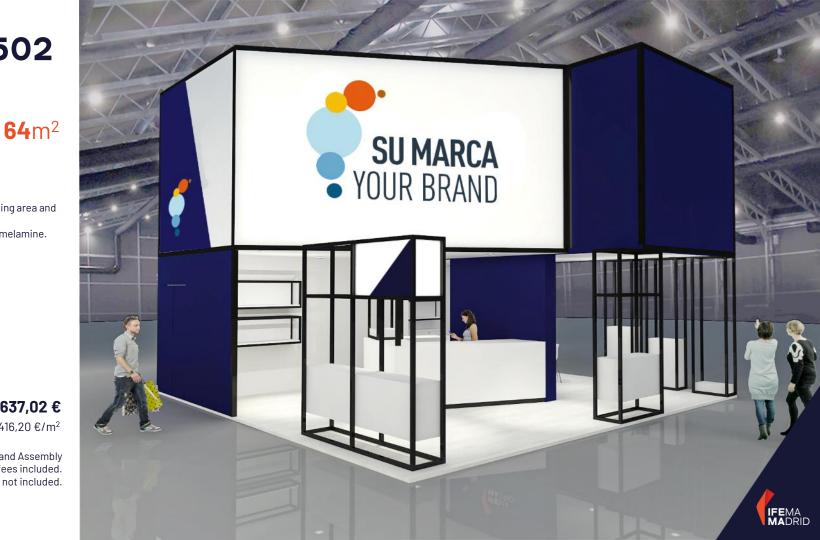

### Stand model 702

**64**m<sup>2</sup> stands

Adaptable basic stand. Choice of wall colour and carpet Display elements and furniture of your choice Indicative price according to 3D model

16.936,00 €

264,63 €/m<sup>2</sup>

**64**m<sup>2</sup>

Dic Om The unique events Agency

64 m2 model Stand -(8 x 8) -

**25.626,34 €** 400,41 €/m<sup>2</sup>

Services and Assembly fees included. VAT not included.

Pag. 86 Back to Index