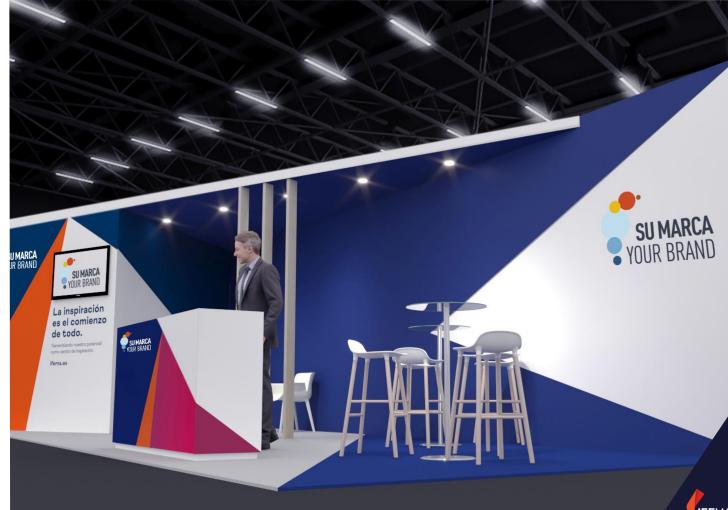

### Stand model 702

**64**m<sup>2</sup> stands

Adaptable basic stand. Choice of wall colour and carpet Display elements and furniture of your choice Indicative price according to 3D model

16.936,00 €

264,63 €/m<sup>2</sup>