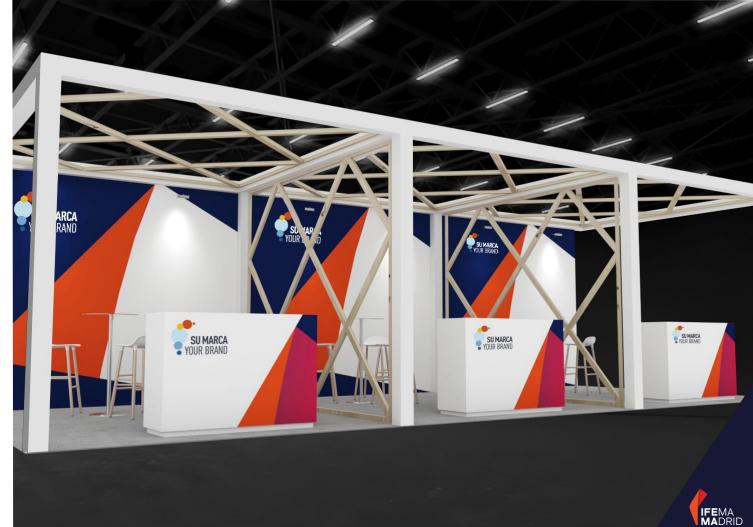

Pag. 35 <u>Back to Inde</u>

**40**m<sup>2</sup>

Brand model with private meeting room

328,36 €/m<sup>2</sup>

Services and Assembly fees included. VAT not included.

Pag. 36 <u>Back to Index</u>

Standard model 40 m2 (2 openings) with counter, storage and various meeting areas. Melamine flooring.