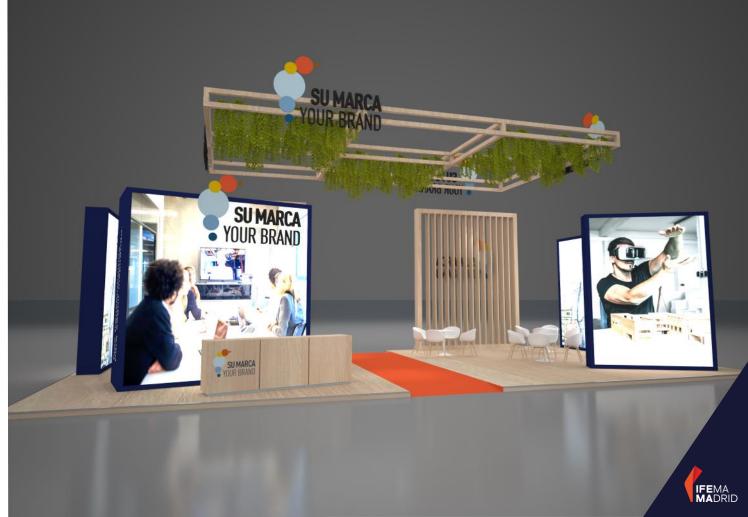

Pag. 129 Back to Index

Brand option with hanging garden Laminated platform combining 2 colours.

**128**m<sup>2</sup>

Services and Assembly fees included. VAT not included.

Pag. 135 Back to Index

Branding stand model with meeting area, bar area, exhibition area and banner. Carpet floor with platform