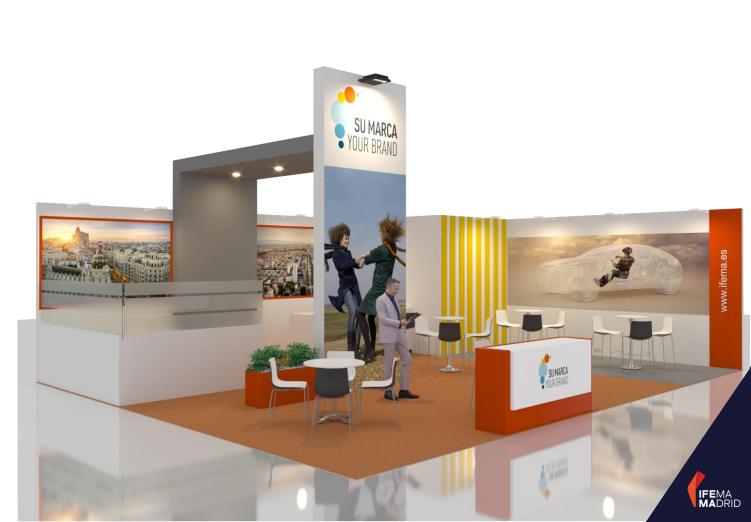

Pag. 124 <u>Back to Index</u>

Brand model 128 m2 (3 streets) with warehouse, bar and meeting areas.

A multitude of backlit graphics.

Suspended element with backlit logos.

Services and Assembly fees included. VAT not included.