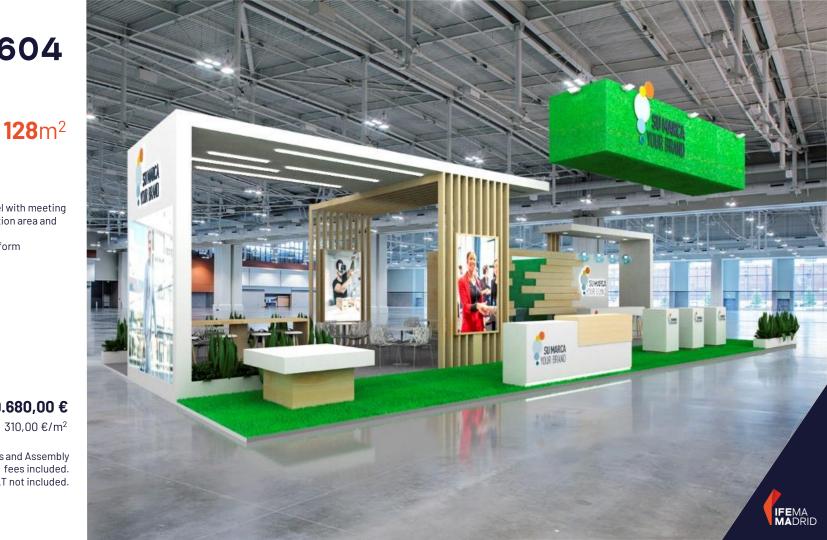

Pag. 124 <u>Back to Index</u>

Brand model 128 m2 (3 streets) with warehouse, bar and meeting areas.

A multitude of backlit graphics.

Suspended element with backlit logos.

Services and Assembly fees included. VAT not included.

#### 39.680,00 € 310,00 €/m<sup>2</sup>