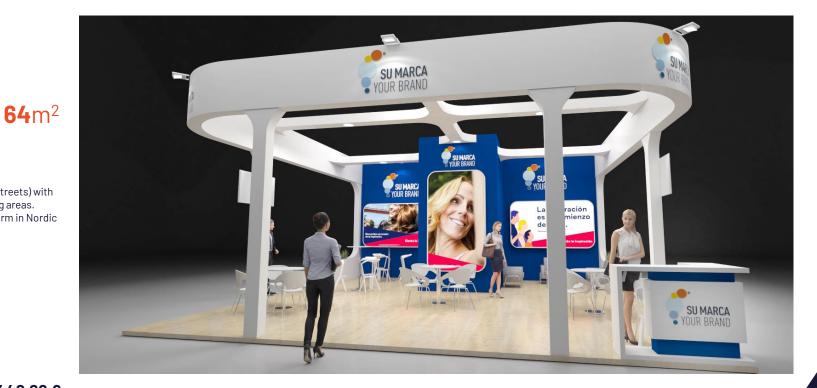

64

Pag. 64 Back to Inde

**64**m<sup>2</sup>

Brand model

238,23 €/m<sup>2</sup>

Services and Assembly fees included. VAT not included.

Pag. 65 <u>Back to Index</u>

Brand model 64 m2 (3 streets) with warehouse and meeting areas. Raised floor with platform in Nordic maple.