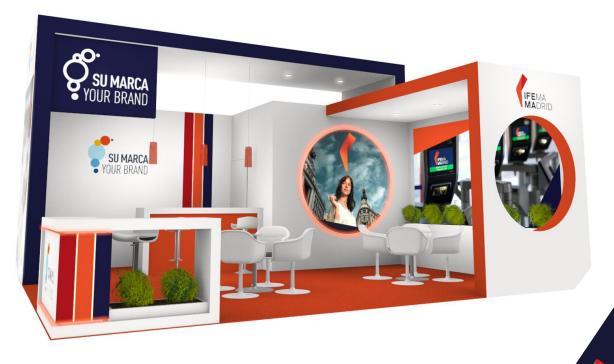

**80**m<sup>2</sup>

Brand option with plasma wall and garden areas Laminated platform with decorative carpet and Hung banner with backlit signages.

42.521,35 € 531,51 €/m<sup>2</sup>

Branding stand model with open and closed meeting area, work area, exhibition area and element in height. Carpet floor with platform