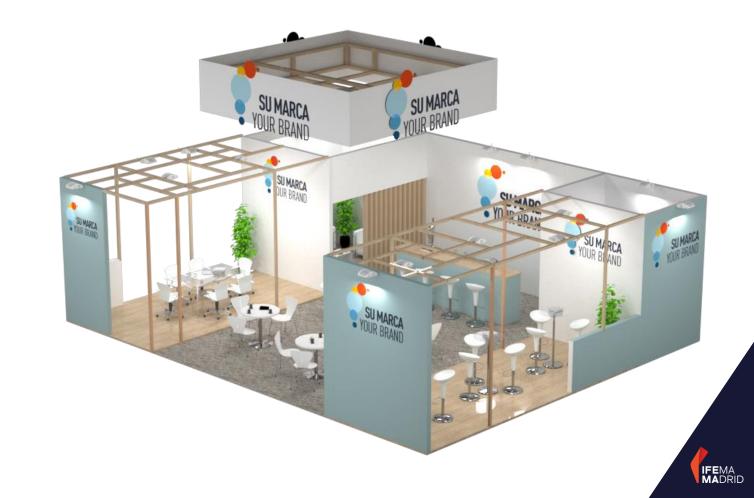

**ST** 

 $m^2$ 

Make your perfect design vision come true.

36

Pag. 6 Back to Inde

Functional model

**7.451,70 €** 207,03 €/m<sup>2</sup>

**36**m<sup>2</sup>

Standard model 36 m2 (2 openings) with storage room and meeting area.