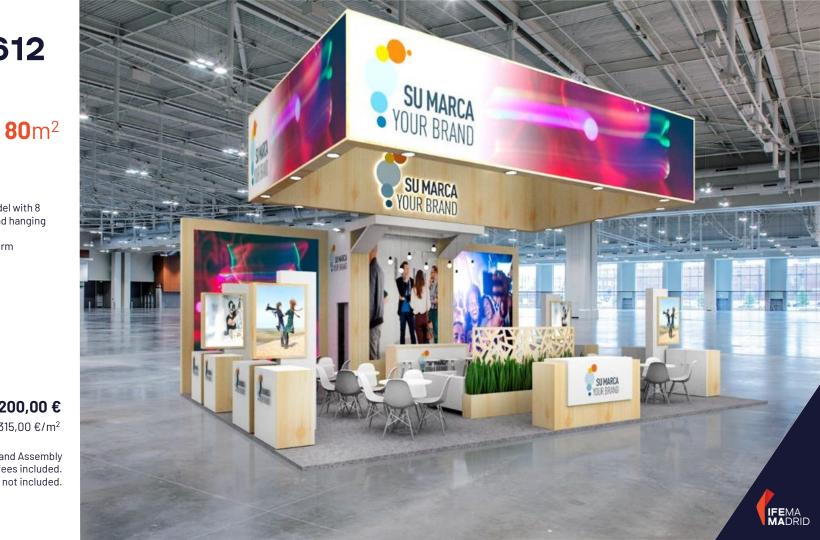

Brand model con areas de reuniones formales e informales.

**80**m<sup>2</sup>

**20.503,18 €** 256,29 €/m<sup>2</sup>

fees included. VAT not included.

Services and Assembly

Pag. 95 <u>Back to Index</u>

Brand model 80 m2 with storage room, bar and meeting areas. Raised floor with light oak platform.

**80**m<sup>2</sup>

Brand option with plasma wall and garden areas Laminated platform with decorative carpet and Hung banner with backlit signages.

42.521,35 € 531,51 €/m<sup>2</sup>

Branding stand model with open and closed meeting area, work area, exhibition area and element in height. Carpet floor with platform