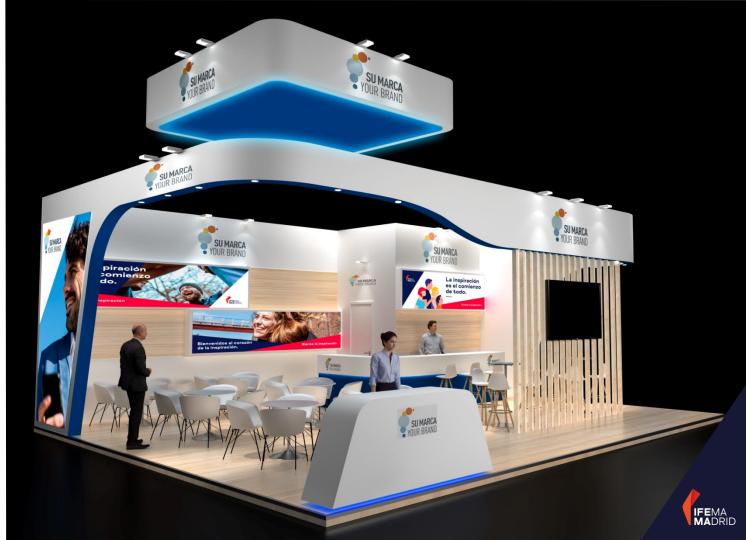

Pag. 35 <u>Back to Inde</u>

**40**m<sup>2</sup>

Brand model with private meeting room

328,36 €/m<sup>2</sup>

Services and Assembly fees included. VAT not included.

Pag. 36 <u>Back to Index</u>

Standard model 40 m2 (2 openings) with counter, storage and various meeting areas. Melamine flooring.