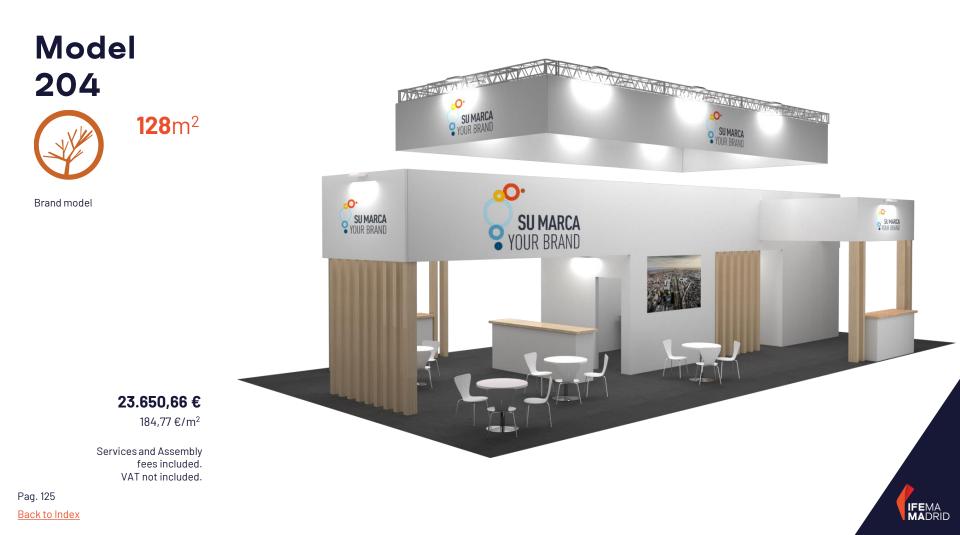

Pag. 124 <u>Back to Index</u>

Brand model 128 m2 (3 streets) with warehouse, bar and meeting areas.

A multitude of backlit graphics.

Suspended element with backlit logos.

Services and Assembly fees included. VAT not included.