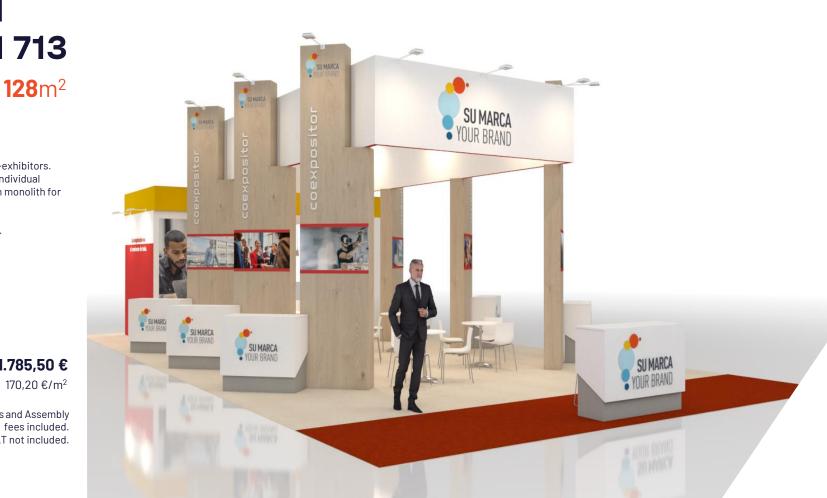

## Stand **model 713**

Design stand for 6 co-exhibitors. General counter and individual counters, with its own monolith for graphics. Open meeting area. Semi-closed VIP area.

stands

21.785,50 €

170,20 €/m<sup>2</sup>