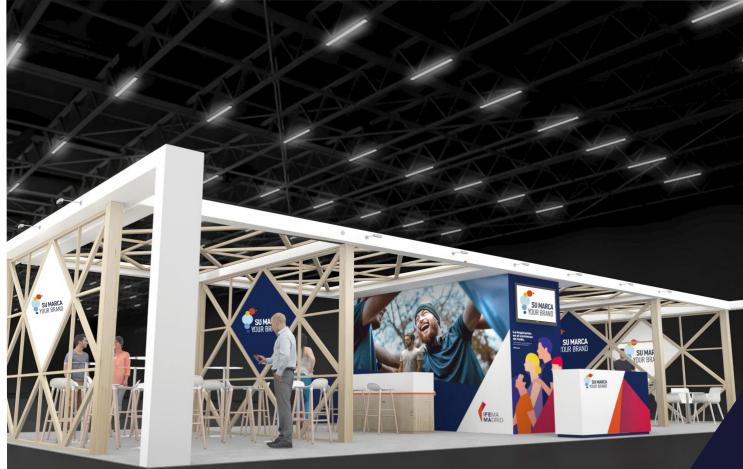

Pag. 124 <u>Back to Index</u>

Brand model 128 m2 (3 streets) with warehouse, bar and meeting areas.

A multitude of backlit graphics.

Suspended element with backlit logos.

Services and Assembly fees included. VAT not included.

Pag. 129 Back to Index

Brand option with hanging garden Laminated platform combining 2 colours.

**128**m<sup>2</sup>

Services and Assembly fees included. VAT not included.

Pag. 135 Back to Index

Branding stand model with meeting area, bar area, exhibition area and banner. Carpet floor with platform