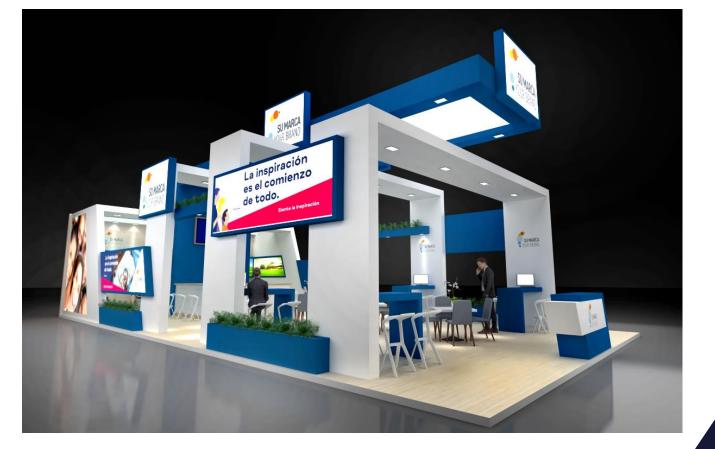

Pag. 124 <u>Back to Index</u>

Brand model 128 m2 (3 streets) with warehouse, bar and meeting areas.

A multitude of backlit graphics.

Suspended element with backlit logos.

Services and Assembly fees included. VAT not included.

Pag. 129 Back to Index

Brand option with hanging garden Laminated platform combining 2 colours.

**128**m<sup>2</sup>

Services and Assembly fees included. VAT not included.

Pag. 135 Back to Index

Branding stand model with meeting area, bar area, exhibition area and banner. Carpet floor with platform