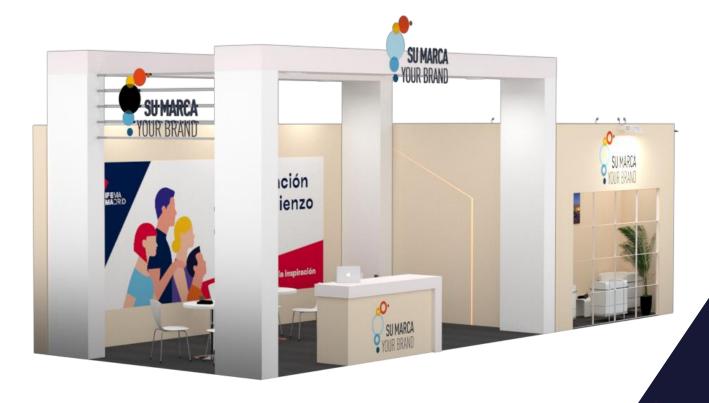

Pag. 35 <u>Back to Inde</u>

**40**m<sup>2</sup>

Brand model with private meeting room

328,36 €/m<sup>2</sup>

Services and Assembly fees included. VAT not included.

Pag. 36 <u>Back to Index</u>

Standard model 40 m2 (2 openings) with counter, storage and various meeting areas. Melamine flooring.