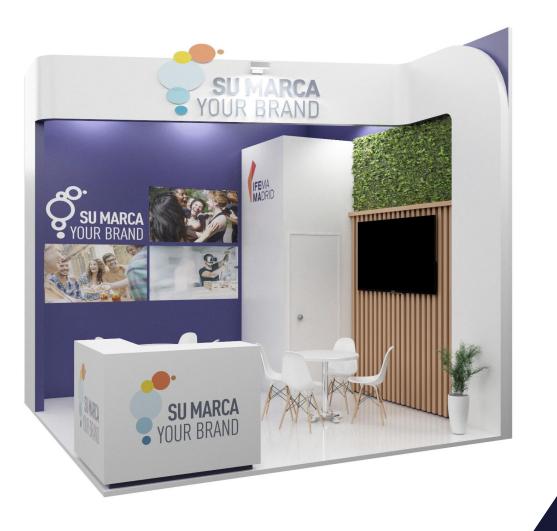

**ST** 

 $m^2$ 

Make your perfect design vision come true.

36

Pag. 6 Back to Inde

Functional model

**7.451,70 €** 207,03 €/m<sup>2</sup>

**36**m<sup>2</sup>

Standard model 36 m2 (2 openings) with storage room and meeting area.