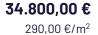

Pag. 124 <u>Back to Index</u>

Brand model 128 m2 (3 streets) with warehouse, bar and meeting areas.

A multitude of backlit graphics.

Suspended element with backlit logos.

Services and Assembly fees included. VAT not included.

Pag. 129 Back to Index

Brand option with hanging garden Laminated platform combining 2 colours.

**128**m<sup>2</sup>

Services and Assembly fees included. VAT not included.

Pag. 135 Back to Index

Branding stand model with meeting area, bar area, exhibition area and banner. Carpet floor with platform

#### 39.680,00 € 310,00 €/m<sup>2</sup>