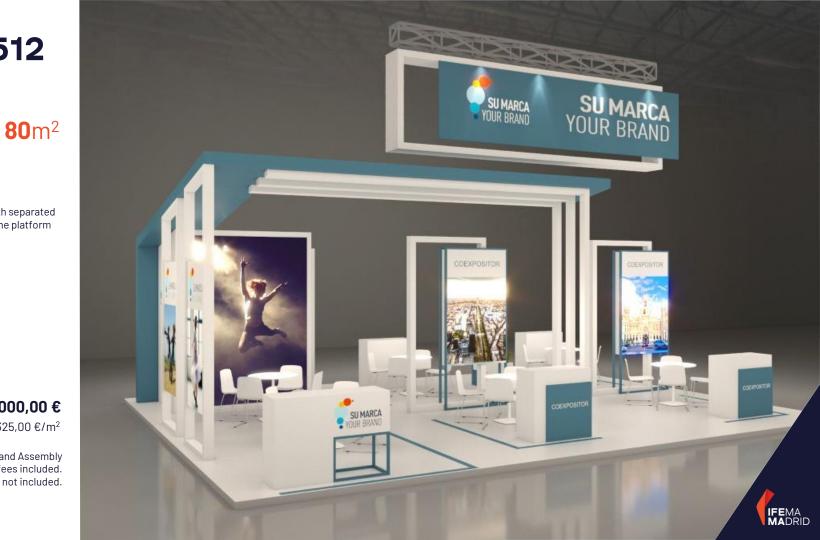

Brand model con areas de reuniones formales e informales.

**80**m<sup>2</sup>

**20.503,18 €** 256,29 €/m<sup>2</sup>

fees included. VAT not included.

Services and Assembly

Pag. 95 <u>Back to Index</u>

Brand model 80 m2 with storage room, bar and meeting areas. Raised floor with light oak platform.