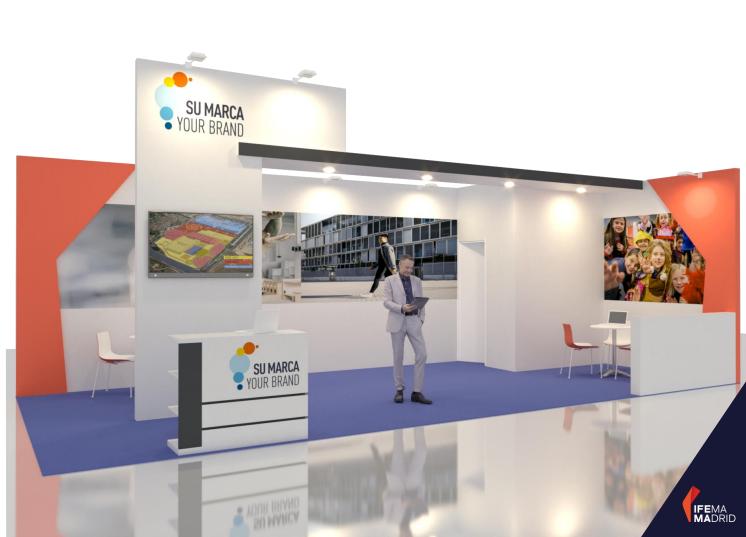

Pag. 35 <u>Back to Inde</u>

**40**m<sup>2</sup>

Brand model with private meeting room

328,36 €/m<sup>2</sup>

Services and Assembly fees included. VAT not included.

Pag. 36 <u>Back to Index</u>

Standard model 40 m2 (2 openings) with counter, storage and various meeting areas. Melamine flooring.