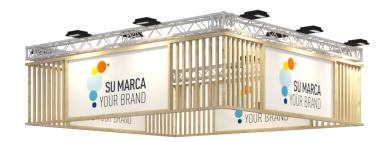

Pag. 124 <u>Back to Index</u>

Brand model 128 m2 (3 streets) with warehouse, bar and meeting areas.

A multitude of backlit graphics.

Suspended element with backlit logos.

Services and Assembly fees included. VAT not included.

Pag. 129 Back to Index

Brand option with hanging garden Laminated platform combining 2 colours.

**128**m<sup>2</sup>

Services and Assembly fees included. VAT not included.

Pag. 135 Back to Index

Branding stand model with meeting area, bar area, exhibition area and banner. Carpet floor with platform