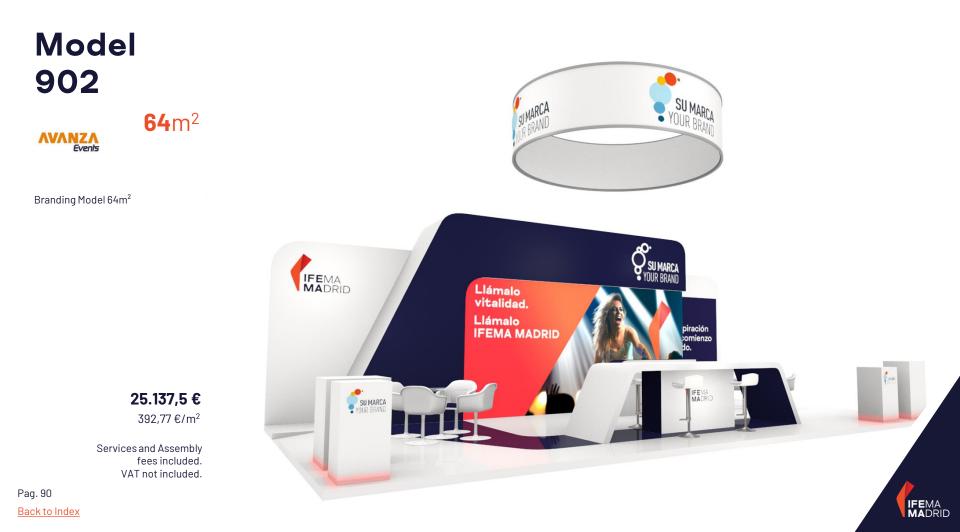

64

Pag. 64 Back to Inde

**64**m<sup>2</sup>

Brand model

238,23 €/m<sup>2</sup>

Services and Assembly fees included. VAT not included.

Pag. 65 <u>Back to Index</u>

Brand model 64 m2 (3 streets) with warehouse and meeting areas. Raised floor with platform in Nordic maple.

### **25.440,00 €** 397,50 €/m<sup>2</sup>

Services and Assembly fees included. VAT not included.

Pag. 69 Back to Index

Brand model with meeting area and backlit fabric frieze. Platform flooring with melamine.