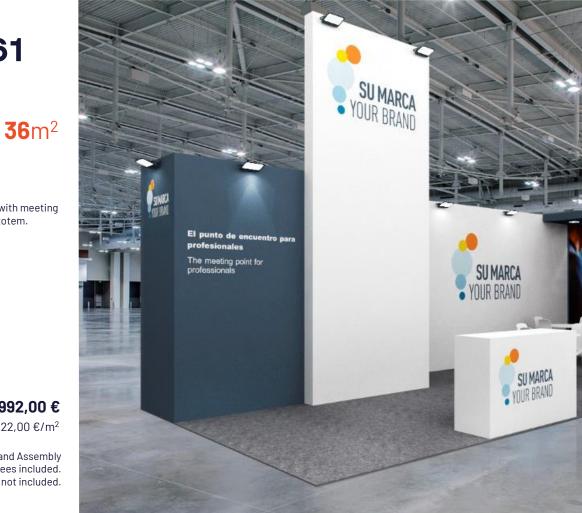

### 8.640,00 €

**36**m<sup>2</sup>

240,00 €/m<sup>2</sup>

Services and Assembly fees included. VAT not included.

Pag. 12 <u>Back to Index</u>

Model Low-Cost stand with meeting area, storage and high totem. Direct carpet floor