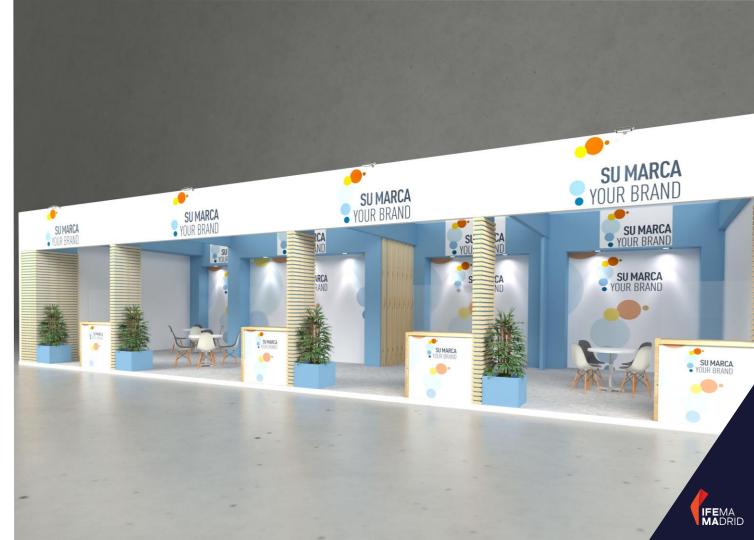

Make your perfect design vision come true.

Pag. 156 Back to Inde

Multi-exhibitor model with individual storage rooms

13.831,36 €

345,79 €/m<sup>2</sup>

Model co-exhibitors 40 m2 (1 street) with 4 co-exhibitors, warehouse and meeting areas.