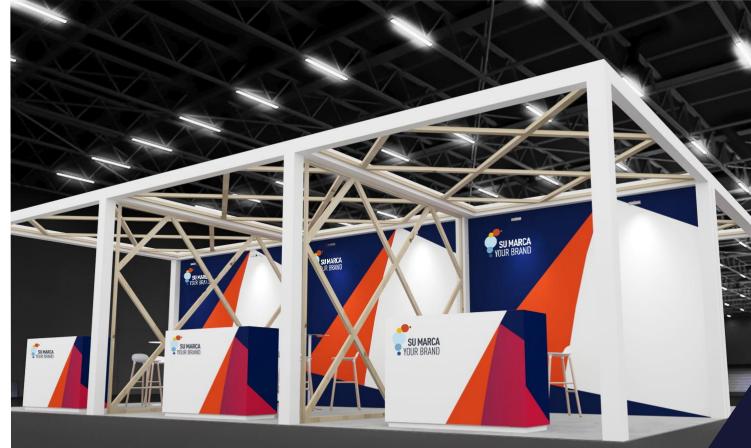

Pag. 35 <u>Back to Inde</u>

**40**m<sup>2</sup>

Brand model with private meeting room

328,36 €/m<sup>2</sup>

Services and Assembly fees included. VAT not included.

Pag. 36 <u>Back to Index</u>

Standard model 40 m2 (2 openings) with counter, storage and various meeting areas. Melamine flooring.