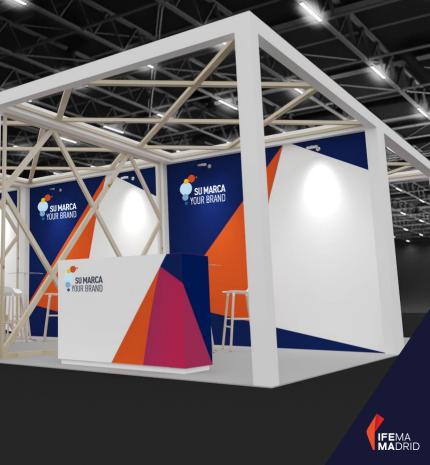

Pag. 124 <u>Back to Index</u>

Brand model 128 m2 (3 streets) with warehouse, bar and meeting areas.

A multitude of backlit graphics.

Suspended element with backlit logos.

Services and Assembly fees included. VAT not included.

Pag. 129 Back to Index

Brand option with hanging garden Laminated platform combining 2 colours.

**128**m<sup>2</sup>

Services and Assembly fees included. VAT not included.

Pag. 135 Back to Index

Branding stand model with meeting area, bar area, exhibition area and banner. Carpet floor with platform