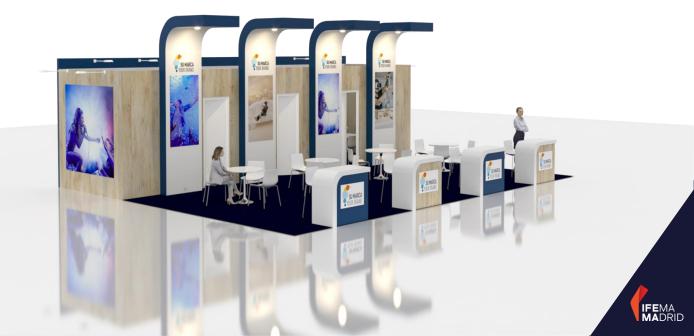

itor model with counters and bar



293,94 €/m²

Services and Assembly fees included. VAT not included.

Pag. 182 Back to Index



IFEMA MADRID





Model co-exhibitors 80 m2 (3 streets) with 4 co-exhibitors, bar store and meeting areas.

Carpeted floor.

**22.560,00 €** 282,00 €/m<sup>2</sup>

**80**m<sup>2</sup>

Services and Assembly fees included. VAT not included.



Pag. 186 Back to Index



Co-exhibitor layout with separated meeting areas. Melamine platform and hung banner.

26.000,00 €

325,00 €/m<sup>2</sup>



Co-exhibitor stand model with 8 meeting areas, a bar and hanging element. Carpet floor with platform

> 25.200,00 € 315,00 €/m<sup>2</sup>







Adaptable basic stand.

Choice of wall colour Choice of furniture (with price review) Indicative price according to 3D model





**19.081,00 €** 238,51 €/m<sup>2</sup>

200,016/11

Services and Assembly fees included. VAT not included.

Pag. 199 Back to Index



mique ts Agency

80 m2 Co-exhibitor model Stand -(10 x 8) - Open to 3 aisles

**36.448,10 €** 455,60 €/m<sup>2</sup>

**80**m<sup>2</sup>

Services and Assembly fees included. VAT not included.





Pag. 203 Back to Index



#### AVANZA Events 80m<sup>2</sup>

80m<sup>2</sup> grouped participation model expandable to the necessary exhibitors.

31.587,50 €

394,84 €/m²

Services and Assembly fees included. VAT not included.



Pag. 207 Back to Index

# **Grouped Participation Models**

Full-equipped custom-built stands for co-exhibitors, associations, regions, countries.

All models shown in this catalogue are fully customizable according to the exhibitor's