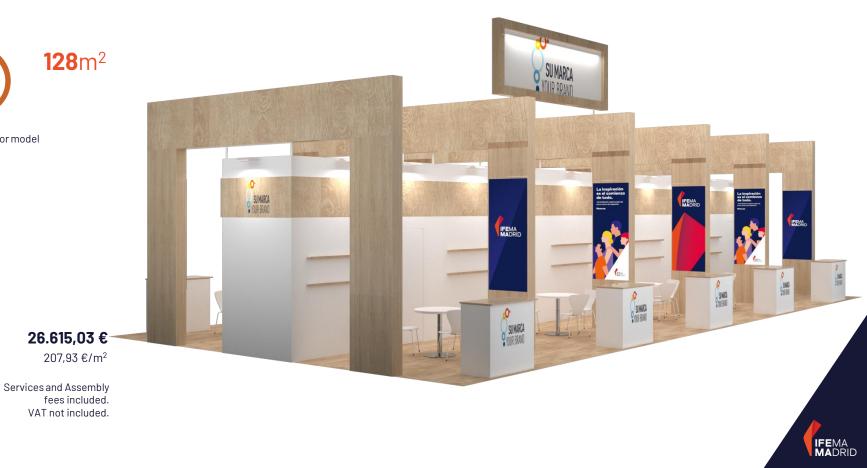

Pag. 124 <u>Back to Index</u>

Brand model 128 m2 (3 streets) with warehouse, bar and meeting areas.

A multitude of backlit graphics.

Suspended element with backlit logos.

Services and Assembly fees included. VAT not included.

Pag. 129 Back to Index

Brand option with hanging garden Laminated platform combining 2 colours.

**128**m<sup>2</sup>

Services and Assembly fees included. VAT not included.

Pag. 135 Back to Index

Branding stand model with meeting area, bar area, exhibition area and banner. Carpet floor with platform