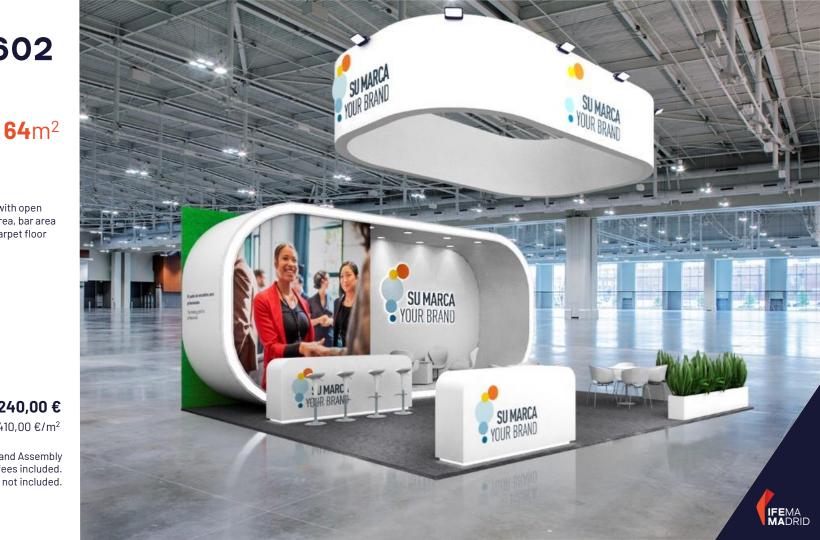

26.637,02 € 416,20 €/m<sup>2</sup>

Services and Assembly fees included. VAT not included.

Pag. 74 Back to Index

Branding stand model with open meeting area, lounge area, bar area and hanging banner. Carpet floor with platform

26.240,00 €

410,00 €/m<sup>2</sup>