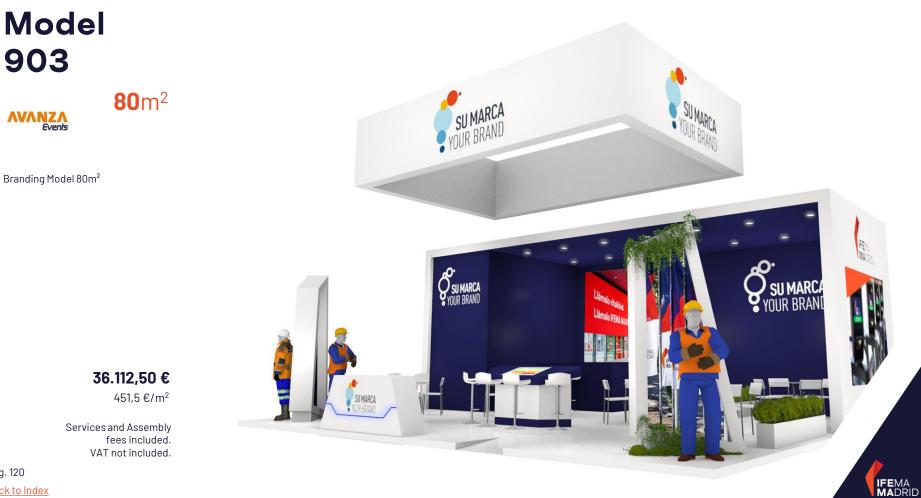

Brand model con areas de reuniones formales e informales.

**80**m<sup>2</sup>

**20.503,18 €** 256,29 €/m<sup>2</sup>

fees included. VAT not included.

Services and Assembly

Pag. 95 <u>Back to Index</u>

Brand model 80 m2 with storage room, bar and meeting areas. Raised floor with light oak platform.