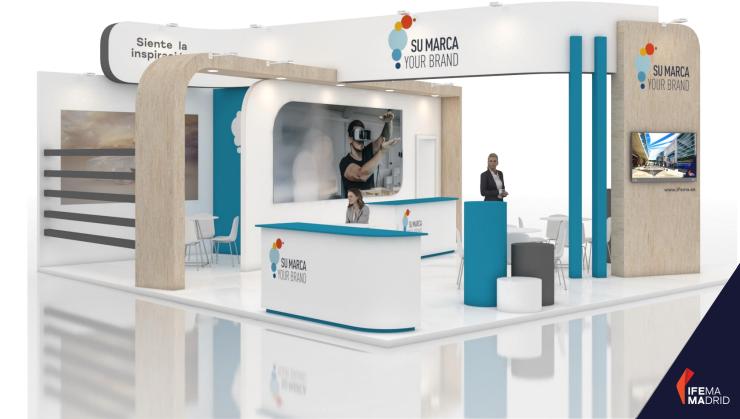

Pag. 35 <u>Back to Inde</u>

**40**m<sup>2</sup>

Brand model with private meeting room

328,36 €/m<sup>2</sup>

Services and Assembly fees included. VAT not included.

Pag. 36 <u>Back to Index</u>

Standard model 40 m2 (2 openings) with counter, storage and various meeting areas. Melamine flooring.

**40**m<sup>2</sup>

Services and Assembly fees included. VAT not included.

Pag. 40 Back to Index

Brand model with meeting area and rear backlight. Platform with carpet

**40**m<sup>2</sup>

Branding Stand Model with meeting area, lounge area, bar area and banner. Carpet floor with platform