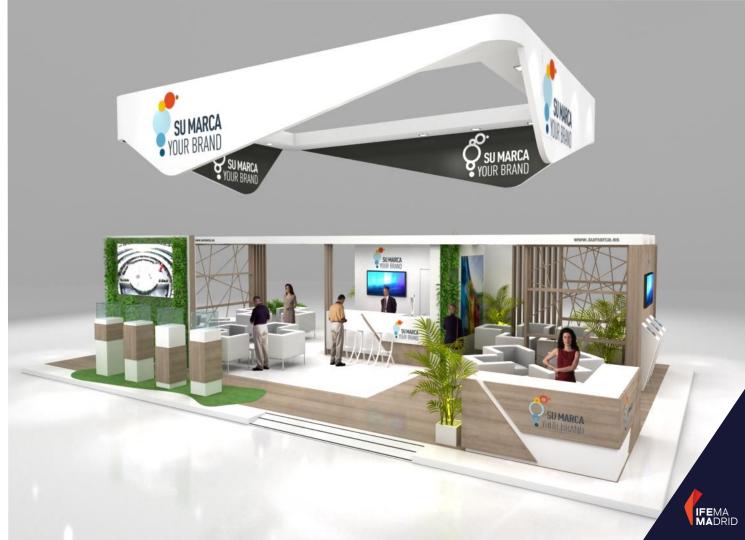

Make your perfect design vision come true.

Pag. 211 <u>Back to Inde</u>

Multi-exhibitor model

Pag. 212 Back to Index

120 m2 co-exhibitors model with 6 co-exhibitors, counter, bar, storage and meeting areas. Carpet flooring.

Services and Assembly fees included. VAT not included.

Pag. 216 Back to Index

Co-exhibitor layout with separated meeting areas. Melamine platform and Hung banner with backlit signages

> 44.775,84 € 373,13 €/m<sup>2</sup>