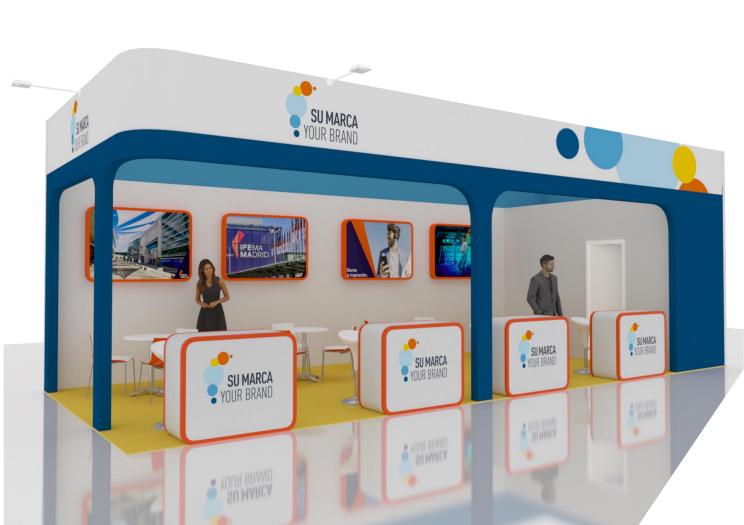

Pag. 35 <u>Back to Inde</u>

**40**m<sup>2</sup>

Brand model with private meeting room

328,36 €/m<sup>2</sup>

Services and Assembly fees included. VAT not included.

Pag. 36 <u>Back to Index</u>

Standard model 40 m2 (2 openings) with counter, storage and various meeting areas. Melamine flooring.